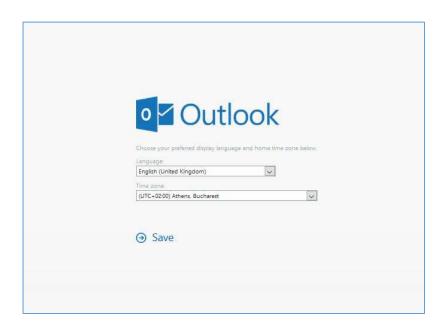

In the next screen, click on **Yes**, if you do not want to be asked for your username and password next time you enter your live e-mail. Otherwise click on **No**.

In the next page, select your preferred language and time zone (UTC +02,00 Athens, Bucharest).