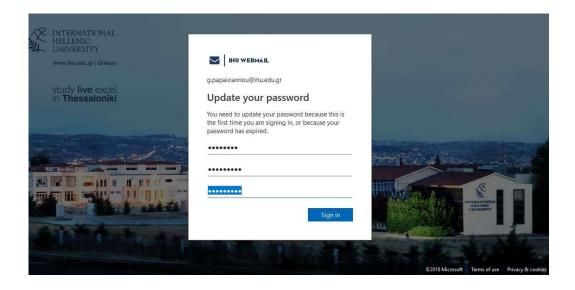

Enter your e-mail account password and click on Sign in.

The first time you log in, the following screen appears, asking you to update your password. Enter the password that was given to you during registration in the first field and then your new password in the next two fields. Click on *Sign in*.