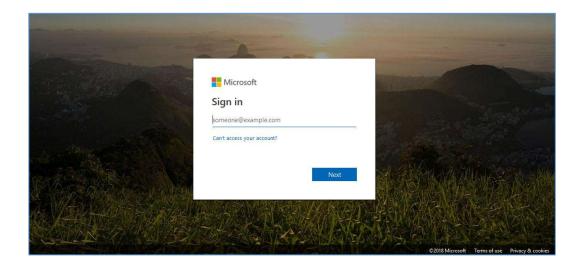

## https://students.ihu.edu.gr/ucipslivemail

Enter the username of your e-mail account, that you will be given by the university, e.g. <a href="mailto:g.papaioannou@ihu.edu.gr">g.papaioannou@ihu.edu.gr</a> for Mr George Papaioannou and click on **Next.** 