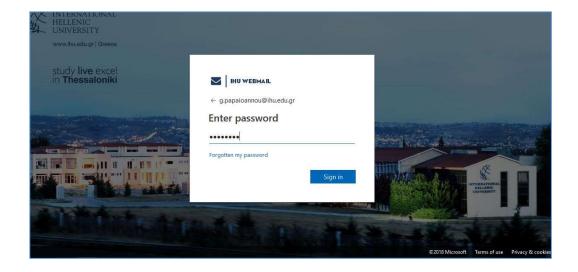

Enter your e-mail account password and click on Sign in.

The first time you log in, the following screen appears, asking you to update your password. Enter the password that was given to you during registration in the first field and then your new password in the next two fields. Click on *Sign in*.