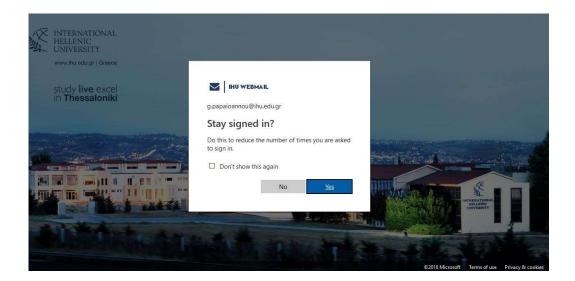

In the next screen, click on **Yes**, if you do not want to be asked for your username and password next time you enter your live e-mail. Otherwise click on **No**.

In the next page, select your preferred language and time zone (UTC +02,00 Athens, Bucharest).